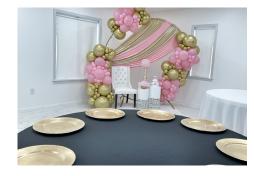

Venu is the perfect setting for intimate gatherings and smaller events. Its cozy atmosphere and flexible floor plan can be tailored to suit any needs. Whether planning a birthday party, a small wedding reception, a family reunion, or a business meeting, Venu's state-of-the-art audiovisual equipment and comfortable seating make it easy to create the perfect ambiance.

Venu is equipped with a range of features to ensure a seamless event experience. These include high-speed WIFI, a smart television for presentations, secure on-site parking, two fully equipped bathrooms, premium table linens, a Bluetooth sound system, and a kitchenette. The events space also offers 60-inch round and 8ft rectangle tables and Chiavari transparent chairs, adding a touch of modern elegance to any event.